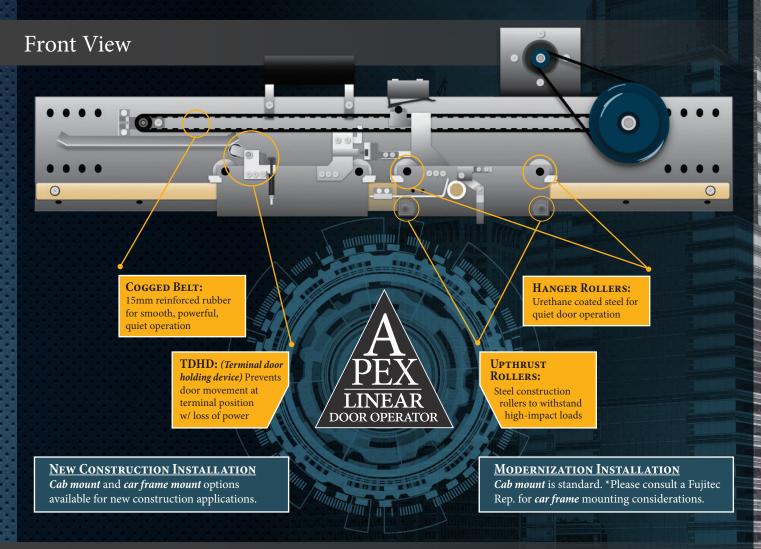

#### FEATURES • BENEFITS

Interfaces to a variety of controllers

Includes mechanical door restrictor

Smooth/quiet door movement like that of its predecessor - Fujitec HSA

Additional set of up-thrust rollers improve door stability

Supports heavy use/high traffic applications

Reliable 1/2 hp (.37kW) induction motor w/ speed reduction V-belt

Achieves precise door movement & speed transitions through feedback control

Integrates w/ 3rd-party door proximity safety sensors to improve performance