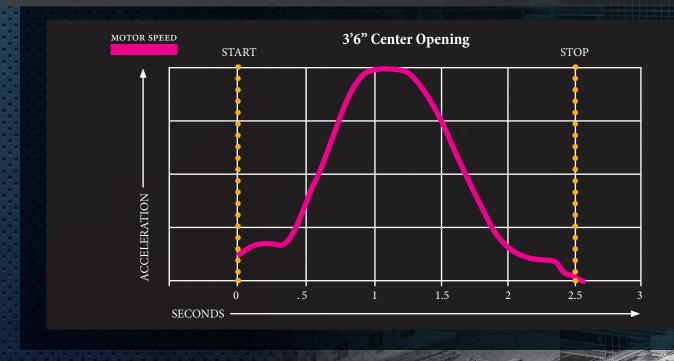

ions

Reliable 1/2 hp (.37kW) induction motor w/ speed reduction V-belt

Achieves precise door movement & speed transitions through feedback control

Integrates w/ 3rd-party door proximity safety sensors to improve performance

| Opening<br>Model    | Opening<br>Width                  | OPENING<br>HEIGHT (1) |
|---------------------|-----------------------------------|-----------------------|
| Single Speed Center | 3ft <sup>(2)</sup> ; 3ft 6in; 4ft | 7ft; 8ft; 9ft         |
| Single Speed Side   | 3ft; 3ft 6in                      | 7ft; 8ft; 9ft         |
| Two Speed Side      | 3ft 6in; 4ft                      | 7ft; 8ft; 9ft         |

<sup>(1)</sup> Maximum 10ft canopy height

<sup>(2)</sup> Car Door Clutch attachment only available for right side

## **FUJITEC**



### Performance



fujitecAMERICA.com